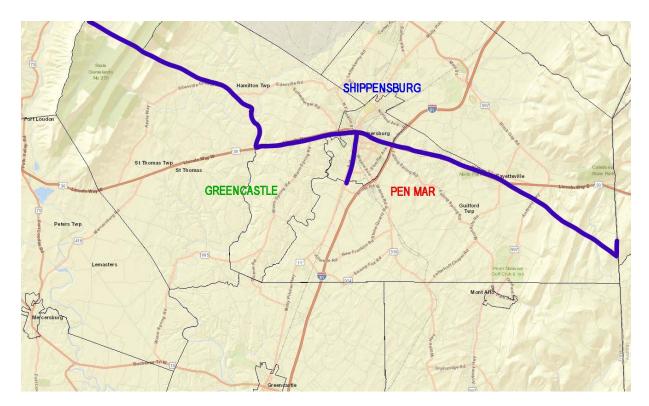

**Boundaries:** Our boundary map will be extended into Chambersburg for 2018 pending final approval from Little League International. Please view the new map to see if you are eligible to play in Shippensburg's program. Contact us if you are not certain you are in our boundary.